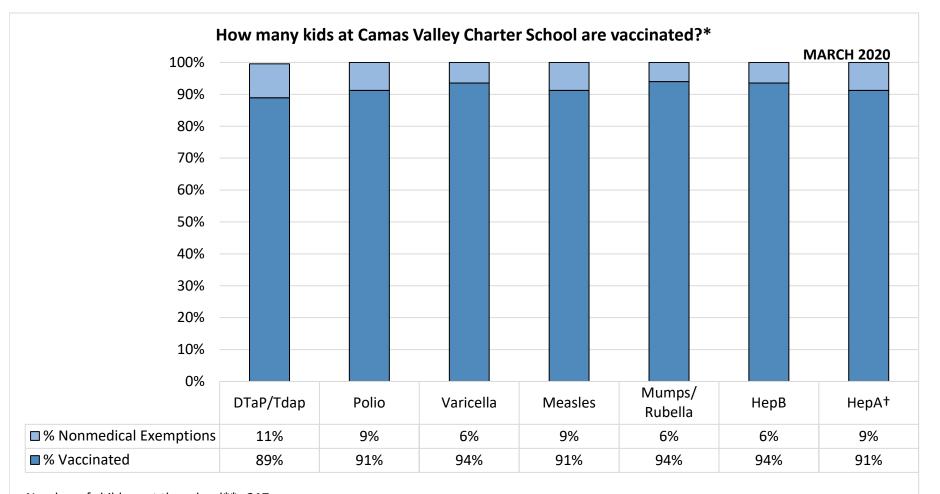

Number of children at the school\*\*: 217

Percent of children with no immunization or exemption record: 0%

Percent of children with a medical exemption for one or more vaccine(s): 0%

<sup>\*</sup> Not all immunizations are required for all grades. These numbers may not total 100% if some children have medical exemptions, or are incomplete or in process with immunizations but do not need an exemption because they are on schedule.

<sup>\*\*</sup>There is/are also **0** child(ren) enrolled for whom immunizations are not required to be reported because their records are tracked by another site or they attend fewer than 5 days per year.

<sup>†</sup>Blanks indicate this vaccine was not required in the grades at this school, or this vaccine was required for fewer than 10 children.