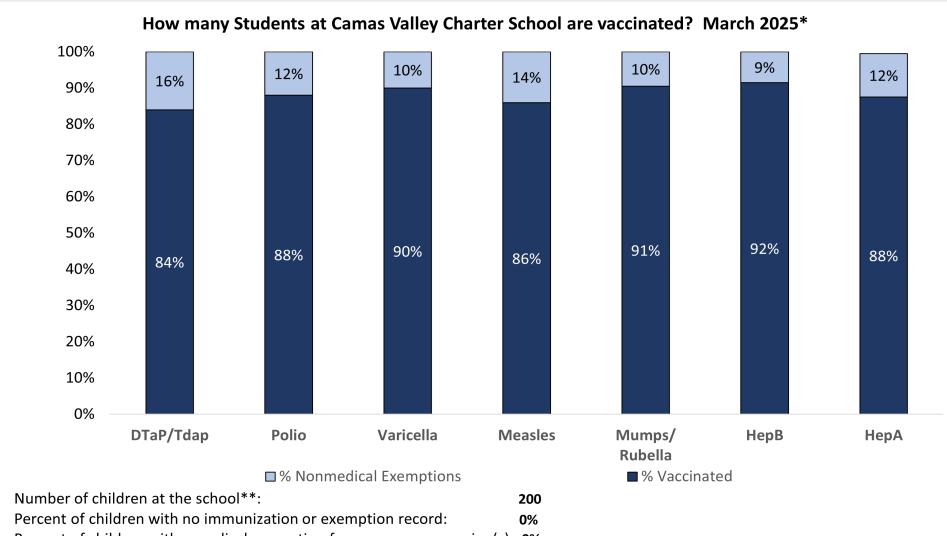

Percent of children with a medical exemption for one or more vaccine(s): 0%

\* Not all immunizations are required for all grades. These numbers may not total 100% if some children have medical exemptions, or are incomplete or in process with immunizations but do not need an exemption because they are on schedule.

\*\*There is/are also 0 child(ren) enrolled for whom immunizations are not required to be reported because their records are tracked by another site or they attend fewer than 5 days per year.