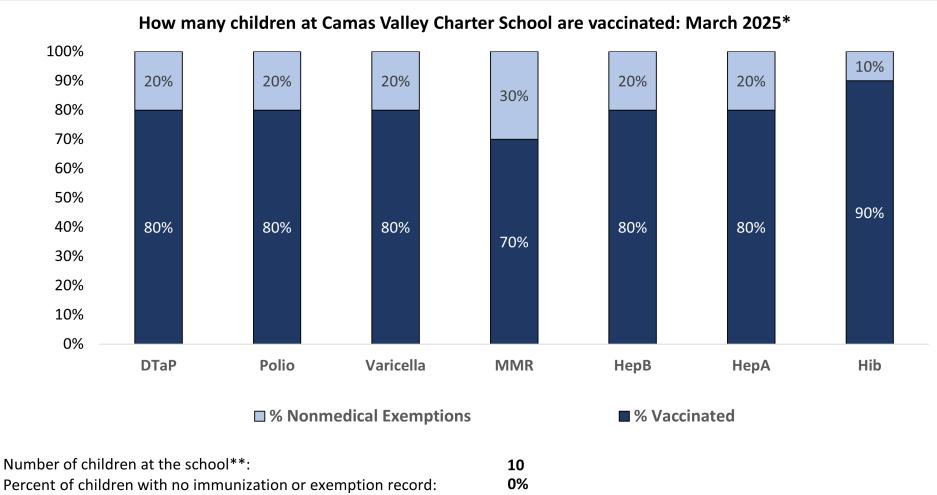

Preschool Immunization Rates 2024-2025

Percent of children with a medical exemption for one or more vaccine(s): 0%

\* These numbers may not total 100% if some children have medical exemptions, or are incomplete or in process with immunizations but do not need an exemption because they are on schedule.

\*\*There is/are also 0 child(ren) enrolled for whom immunizations are not required to be reported because their records are tracked by another site or they attend fewer than 5 days per year.

\*\*There is/are also 0 child(ren) 18 months of age or younger who are not required to be finished with their pre-school vaccines because of their age.